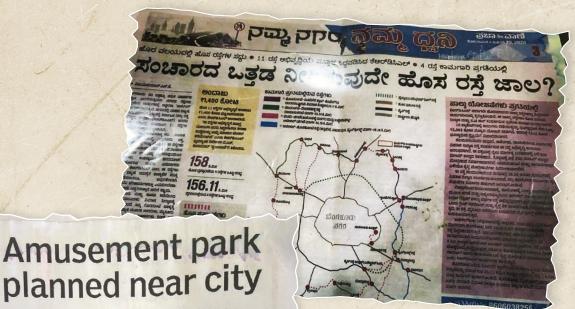

# We're not just boasting. It's happening for real.

Anil.Gejji@timesgroup.com

could soon have a new tourist destinat closer home as the state government plar set up an amusement park near Manch? bele Dam in Ramanagara district.

The irrigation department has propo to develop the land close to the pictures dam, which is about 37km from Bengal as a tourism hub on a public private part ship model. "We have earmarked Rs 150 cr to develop the new amusement park as of the government's plans to develop Ran chief minister CN Ashwath Narayan, what also in charge of the district. "If develogit will become a major tourist place in the gion and since it will be close to Bengaluri will become a popular destination."

A garden on the lines of Brindavan C den at Krishnarajasagara dam in Man will also be developed at Manchanabele. The agara district as a tourism hub," said del

Bengaluru: Residents of the tech cap ₹144.69 ಕೋಟಿ ಯೋಜನೆಗೆ ಸರ್ಕಾರ ಗ್ರೀನ್ ಸಿಗ್ನಲ್ | ಪಿಪಿಪಿ ಮಾದರಿಯಲ್ಲಿ ನಿರ್ಮಾಣ

ತಲ್ಲೆಯ ಪ್ರಮುಖ ಜಲಾಶಯಗಳಲ್ಲಿ ಒಂದಾದ ಮಂಚನಬೆಲೆಯನ್ನು ಆರ್ಷಣೀಯ ಪ್ರವಾಸಿ ತಾಣವನ್ನಾಗಿ ಅಭಿವೃದ್ಧಿಪಡಿಸಲು 144.69 ಕೋಟಿ ರೂ. ಮೊತ್ತದ ಯೋಜನೆಗೆ ಸರ್ಕಾರ ಅಸ್ತು ಎಂದಿದೆ. ಈ ಸಂಬಂಧ ಕ್ಷಿ ಮಾ.27ರಂದು ಜಲಸಂಪನ್ಮೂ ಲ ಇಲಾಖೆ ವಿಶೇಷ ಕರ್ತವ್ಯಾಧಿಕಾರಿ ಅದೇಶ

ಮಂಡನಬೆಲೆ ಬಳಿ 72 ಎಕರೆ ಪ್ರದೇಶದಲ್ಲಿ ಸಾರ್ವಜನಿಕ ಮತ್ತು ಖಾಸಗಿ ಪಹಭಾಗಿತ್ವವಲ್ಲಿ (ಪಿಪಿಪಿ) ಕೈಗೊಳ್ಳಲು ಅನುಮತಿ ನೀಡಿದ್ದು, ಇದರೊಂದಿಗೆ ಕಳೆದ ಮೂರು ವರ್ಷಗಳಿಂದಲೂ ನನೆಗುದಿಗೆ ಬಿದ್ದಿದ್ದ ಯೋಜನೆಗೆ ಮೂರ್ತರೂಪ ದೊರೆಯುವುದು ಬಹುತೇಕ ಬಚಿತವಾಗಿದೆ.

<u>ಎನಿದು ಯೋಜನೆ?:</u> ಕಾಂಗ್ರೆಸ್-ಜೆಡಿಎಸ್ ಸಮ್ಮಿಶ್ರ ಸರ್ಕಾರದಲ್ಲಿ

ಪ್ರಮುಖ ಅಂಶಗಳು

- ಅರ್ಕಾವತಿ ನದಿಗೆ ಅಡ್ಡಲಾಗಿ ನಿರ್ಮಾಣ ಮಾಡಿರುವ ಜಲಾಶಯ
- 1.20 ಟಿಎಂಸಿ ನೀರಿನ ಸಂಗ್ರಹಣ ಸಾಮರ್ಥ್ಯ
- 6012.17 ಎಕರೆ ಅಚ್ಚುಕಟ್ಟು ಪ್ರದೇಶ ಹೊಂದಿದೆ
- ಬೆಂಗಳೂರಿಗೆ ಹತ್ತಿರದಲ್ಲಿಯೇ ಇರುವ ಜಲಾಶಯ
- ಪತಿದಿನ ಹಾಗೂ ವಾರಾಂತ್ಯ ಪ್ರವಾಸಿಗರ ಭೇಟಿ