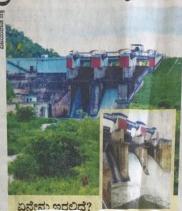

# We're not just boasting. It's happening for real.

Anil.Gejji@timesgroup.com

could soon have a new tourist destinat closer home as the state government plar set up an amusement park near Manch? bele Dam in Ramanagara district.

The irrigation department has propo to develop the land close to the pictures dam, which is about 37km from Bengal as a tourism hub on a public private part ship model. "We have earmarked Rs 150 cr to develop the new amusement park as of the government's plans to develop Ran chief minister CN Ashwath Narayan, what also in charge of the district. "If develogit will become a major tourist place in the gion and since it will be close to Bengaluri will become a popular destination."

A garden on the lines of Brindavan C den at Krishnarajasagara dam in Man will also be developed at Manchanabele. The agara district as a tourism hub," said del

Bengaluru: Residents of the tech cap ₹144.69 ಕೋಟಿ ಯೋಜನೆಗೆ ಸರ್ಕಾರ ಗ್ರೀನ್ ಸಿಗ್ನಲ್ | ಪಿಪಿಪಿ ಮಾದರಿಯಲ್ಲಿ ನಿರ್ಮಾಣ

ತಲ್ಲೆಯ ಪ್ರಮುಖ ಜಲಾಶಯಗಳಲ್ಲಿ ಒಂದಾದ ಮಂಚನಬೆಲೆಯನ್ನು ಆರ್ಷಣೀಯ ಪ್ರವಾಸಿ ತಾಣವನ್ನಾಗಿ ಅಭಿವೃದ್ಧಿಪಡಿಸಲು 144.69 ಕೋಟಿ ರೂ. ಮೊತ್ತದ ಯೋಜನೆಗೆ ಸರ್ಕಾರ ಅಸ್ತು ಎಂದಿದೆ. ಈ ಸಂಬಂಧ ಕ್ಷಿ ಮಾ.27ರಂದು ಜಲಸಂಪನ್ಮೂ ಲ ಇಲಾಖೆ ವಿಶೇಷ ಕರ್ತವ್ಯಾಧಿಕಾರಿ ಅದೇಶ

ಮಂಡನಬೆಲೆ ಬಳಿ 72 ಎಕರೆ ಪ್ರದೇಶದಲ್ಲಿ ಸಾರ್ವಜನಿಕ ಮತ್ತು ಖಾಸಗಿ ಪಹಭಾಗಿತ್ವವಲ್ಲಿ (ಪಿಪಿಪಿ) ಕೈಗೊಳ್ಳಲು ಅನುಮತಿ ನೀಡಿದ್ದು, ಇದರೊಂದಿಗೆ ಕಳೆದ ಮೂರು ವರ್ಷಗಳಿಂದಲೂ ನನೆಗುದಿಗೆ ಬಿದ್ದಿದ್ದ ಯೋಜನೆಗೆ ಮೂರ್ತರೂಪ ದೊರೆಯುವುದು ಬಹುತೇಕ ಬಚಿತವಾಗಿದೆ.

<u>ಎನಿದು ಯೋಜನೆ?:</u> ಕಾಂಗ್ರೆಸ್-ಜೆಡಿಎಸ್ ಸಮ್ಮಿಶ್ರ ಸರ್ಕಾರದಲ್ಲಿ

ಪ್ರಮುಖ ಅಂಶಗಳು

- ಅರ್ಕಾವತಿ ನದಿಗೆ ಅಡ್ಡಲಾಗಿ ನಿರ್ಮಾಣ ಮಾಡಿರುವ ಜಲಾಶಯ
- 1.20 ಟಿಎಂಸಿ ನೀರಿನ ಸಂಗ್ರಹಣ ಸಾಮರ್ಥ್ಯ
- 6012.17 ಎಕರೆ ಅಚ್ಚುಕಟ್ಟು ಪ್ರದೇಶ ಹೊಂದಿದೆ
- ಬೆಂಗಳೂರಿಗೆ ಹತ್ತಿರದಲ್ಲಿಯೇ ಇರುವ ಜಲಾಶಯ
- ಪತಿದಿನ ಹಾಗೂ ವಾರಾಂತ್ಯ ಪ್ರವಾಸಿಗರ ಭೇಟಿ