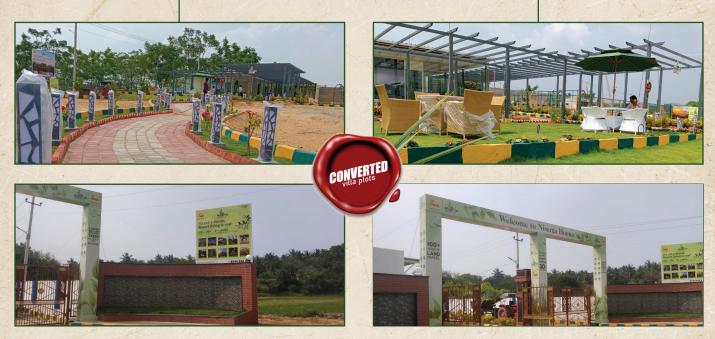

### South Bangalore's

only plotted development with

Resort-living experience

3 Lakhs+ trees around the project

♥ Chikkanahalli, Bidadi

### Your Daily Dose of Oxygen

In the heart of nature's embrace, Nisarga Homes invites you to experience a life where every breath is a celebration of vitality. Enveloped by 3 lakh+ trees and plants with an additional 12 plants per plot, our Nisarga property, which is located near Manchanabele dam, ensures its residences oxygen-rich pure air, all while surrounded by an abundance of nature, making life healthier, happier, and adding quality to your life with each breath.

### Nisarga Homes Escape to Nature's hideout

(Just 15 minutes from Bangalore - Mysore Expressway through Hejjala)

## True wealth lies not in the expenditure but in the richness of how you live

Nature-Themed Park Upcoming government approved Amusement-park for your endless fun-filled adventures

Manchenabele dam

So close to the dam, it could be your everyday hang out spot

### The world of 30+ amenities

Imagine a community where every need and every desire is met right at your doorstep. Yes, we offer an entire lifestyle, complete with over 65+ world-class amenities designed to elevate your living experience