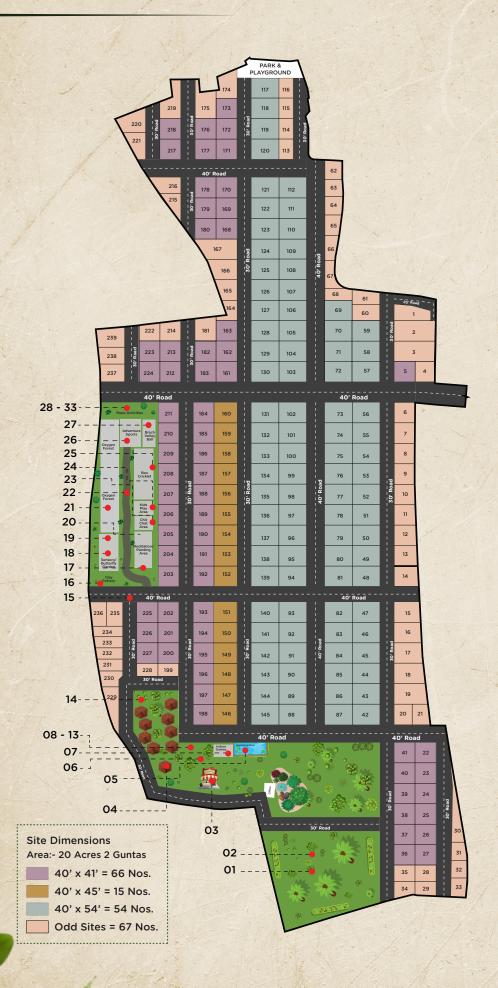

#### Master Plan

2/11/11

#### **Amenities**

- 1. Wedding/Event Venue
- 2. Camping Site
- 3. Restaurant
- 4. Cottages Yurts
- 5. Swimming Pool
- 6. Campfire/Bonfire
- 7. Rain Dance
- 8. Carrom Board
- 9. Chess
- 10. Snooker Table
- 11. Table Tennis
- 12. Dart Board
- 13. Foosball
- 14. Zip Line
- 15. Cycling Track
- 16. Clay Pottery
- 17. Painting Plaza
- 18. Sensory Garden
- 19. Butterfly Garden
- 20. Meditation Forest
- 21. Organic Forest
- 22. Therapeutic Walkway
- 23. Chit Chat Area
- 24. Kids Play Area
- 25. Cricket Pitch/ Box Cricket
- 26. Archery
- 27. Beach Volleyball
- 28. Horizontal Ladder
- 29. Logs Wing
- 30. Barrel Traversing
- 31. Loop Walking
- 32. Gauntlet
- 33. Cargo Net Traversing