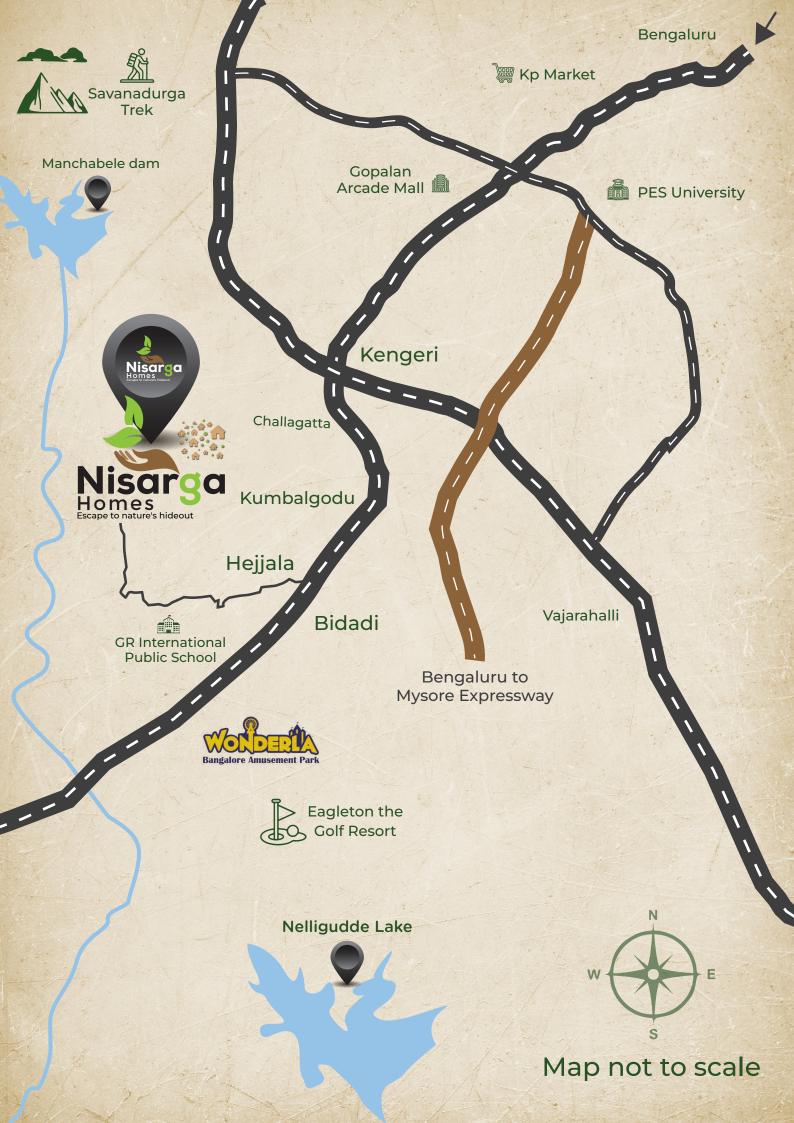

### Know Your Neighbourhood

#### **PROXIMITY**

(From Nisarga Homes)

- \* Ramohalli (20 min)
- \* Rajarajeshwari Dental college (25 min)
- \* Kempegowda Layout (30 min)
- \* Tavrekere (28 min)

### MAIN TERMINALS & CONNECTING HUB

- \* Mysore main road (17 min)
- \* Vidhanasoudha (1hr 10 min)
- \* Kumbalgudu (20 min)
- \* Kengeri Satellite Bus Stand (27 min)
- \* Metro stop Rajarajeshwari Medical College (30 min)
- \* Rajarajeshwari Nagar Gate (47 min)
- \* Kempegowda Bus terminal (1hr 02 min)
- \* City Railway Station (1hr 07 min)

### GOVERNMENT ORGANISTIONS & PRIVATE SECTORS

- \* ISRO Research Network. (10 min)
- \* Ramohalli Industrial Area. (20 min)

#### **EDUCATIONAL INSTITUTIONS**

- \* Don Bosco College of Engineering. (20 min)
- \* V.R. International School. (20 min)
- \* L.N.R Public School. (20 min)
- \* Shubham Karoti Gurukula. (15 min)
- \* ACS College of Engineering. (35 min)
- \* Rajarajeshwari Dental College. (25 min)
- \* Christ College. (23 min)
- \* Swaminarayan Gurukul. (21 min)

### NEIGHBORHOOD, LEISURES & ATTRACTIVE DESTINATIONS

- \* Big Banyan Tree. (16 min)
- \* Mukthinaga Temple. (20 min)
- \* Sri Srinivasa Saligrama Temple. (25 min)
- \* G.V. lyer Studios. (19 min)
- \* Datta Mandira. (22 min)
- \* Rupis Resort. (10 min)
- \* Manchanabele Dam. (08 min)
- \* Country Club. (20 min)
- \* Wonderla Amusement Park. (15 min)